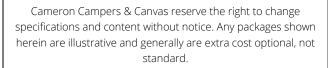

## Some of our Packages to inspire you

Vehicle with and without the Front Storage Box

Compact Custom Fitting to vehicle (Rear body only, no Front Box). New racket and webbing style.

Front Storage Box (capacity of 821 litres). Anderson plug for connection to Compact body or utility 12v power source and 12v power sockets. Includes fitting.