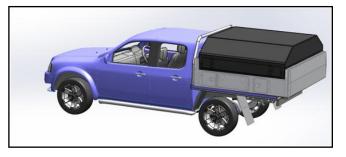

## Some of our Packages to inspire you

Vehicle with and without the Front Storage Box

Compact Custom Fitting to vehicle (Rear body only, no Front Box). New racket and webbing style.

Front Storage Box (capacity of 821 litres). Anderson plug for connection to Compact body or utility 12v power source and 12v power sockets. Includes fitting.