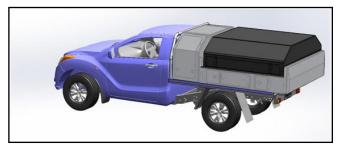

## Some of our Packages to inspire you

Vehicle with and without the Front Storage Box

Compact Custom Fitting to vehicle (Rear body only, no Front Box). New racket and webbing style.

Front Storage Box (capacity of 821 litres). Anderson plug for connection to Compact body or utility 12v power source and 12v power sockets. Includes fitting.